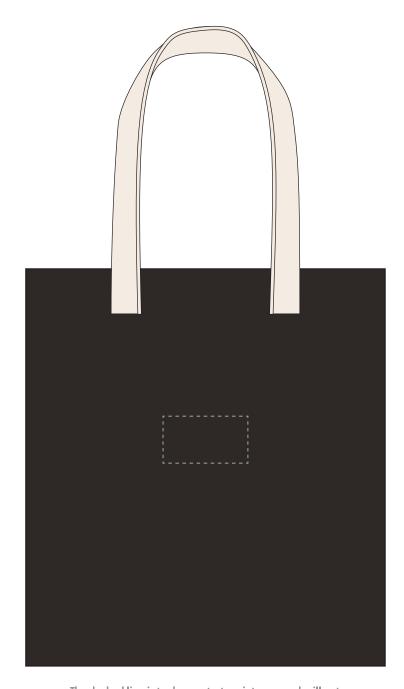

Your Ref: Quantity: Product Code: QB0595
Our Ref: Version: 1 Product Colour: BLACK

**PRINTING CONCERNS:** 

We stock this item in the following colours

## MADERIA THREAD COLOUR

Colour 1

Colour 2

Colour 3

Colour 4

ARTWORK SCALE 25%

Product Image for visualisation - colours may vary

- The dashed line is to demonstrate print area and will not appear on your printed item
  - 1. Your order will not go in to print and production time cannot be confirmed, unless artwork has been approved via the online system.
  - 2. Once printed, artwork cannot be amended, mistakes must be rectified at visual stage.
  - 3. Claims for faulty goods will be honoured, only if the goods are returned to us. We will not issue credits/refunds for items that have been distributed. Please ensure that goods are satisfactory before distribution
  - 4. We are not responsible for delays during transit.

| RTWORK SCALE 100%                |  |
|----------------------------------|--|
| Лах embroidery area: 90mm x 50mm |  |
|                                  |  |
|                                  |  |
|                                  |  |
|                                  |  |
| į                                |  |
|                                  |  |
|                                  |  |
|                                  |  |
|                                  |  |
|                                  |  |
|                                  |  |
|                                  |  |
|                                  |  |
|                                  |  |